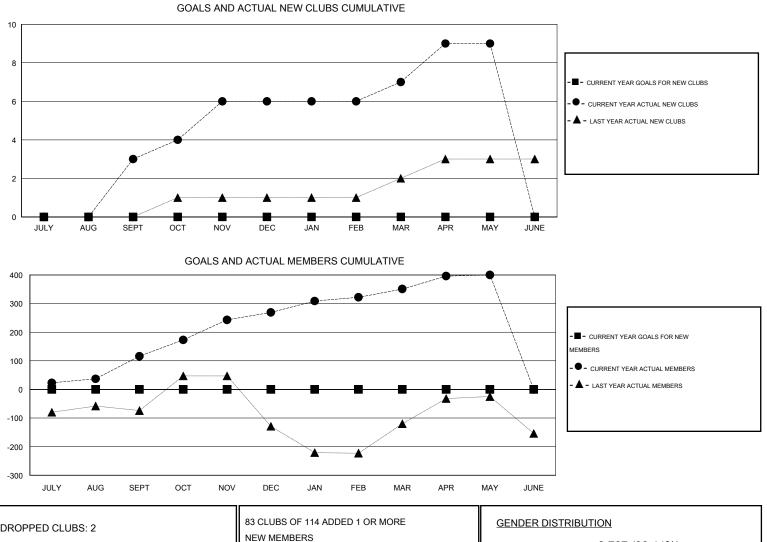

## District 318 E

Results as of: 5/31/2016

| GMT:     | GMT: Mahesh Pasqual |                  |                   | LOCATIO          | NDIA NDIA             | _             |                    |                                     |                    | GMT CA 6         |  |
|----------|---------------------|------------------|-------------------|------------------|-----------------------|---------------|--------------------|-------------------------------------|--------------------|------------------|--|
|          |                     |                  | Clubs             |                  |                       | Members       |                    |                                     |                    |                  |  |
|          |                     | RESU             | LTS FOR 2015-2016 |                  | RESULTS FOR 2015-2016 |               |                    |                                     |                    |                  |  |
| QUARTE   | ER                  | NEW CLUB<br>GOAL | NEW CLUBS         | DROPPED<br>CLUBS | NET<br>GAIN/LOSS      | QUARTER       | NEW MEMBER<br>GOAL | CHARTER AND<br>NEW MEMBERS<br>ADDED | DROPPED<br>MEMBERS | NET<br>GAIN/LOSS |  |
| JULY/AU  | G/SEPT              | 0                | 3                 | 0                | 3                     | JULY/AUG/SEPT | 0                  | 191                                 | 75                 | 116              |  |
| OCT/NOV  | //DEC               | 0                | 3                 | 2                | 1                     | OCT/NOV/DEC   | 0                  | 271                                 | 118                | 153              |  |
| JAN/FEB/ | /MAR                | 0                | 1                 | 0                | 1                     | JAN/FEB/MAR   | 0                  | 119                                 | 37                 | 82               |  |
| APR/MAY  | //JUNE              | 0                | 2                 | 0                | 2                     | APR/MAY/JUNE  | 0                  | 74                                  | 25                 | 49               |  |

| DROPPED CLUBS: 2 |     | 83 CLUBS OF 114 ADDED 1 OR MORE | GENDER DISTRIBUTION                      |                |     |
|------------------|-----|---------------------------------|------------------------------------------|----------------|-----|
|                  |     | NEW MEMBERS                     | MALE                                     | 3,767 (90.44%) |     |
|                  |     |                                 | FEMALE                                   | 398 (9.56%)    |     |
| DROPPED MEMBERS  |     |                                 |                                          |                |     |
| DECEASED         | 16  | CLICK HERE FOR HEALTH           |                                          |                | 661 |
| CLUB CANCELLED   | 37  | ASSESSMENT DATA                 | FAMILY UNIT MEMBERS<br>HEAD OF HOUSEHOLD |                |     |
| OTHER            | 202 |                                 |                                          |                | 318 |
| TOTAL            | 255 |                                 | NON-HEAD OF HOUSEH                       | 343            |     |
|                  |     |                                 |                                          | _              |     |